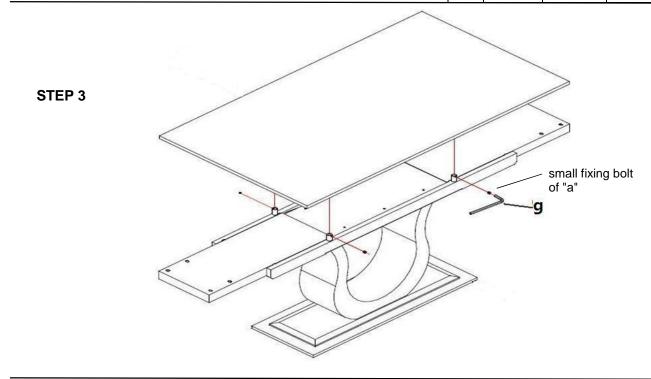

Note: before fully tighten "d", please move the extension marble more left or right, or adjust "c" to make it more up or down so that the extension can be aligh with the middle marble well.

MADE IN CHINA