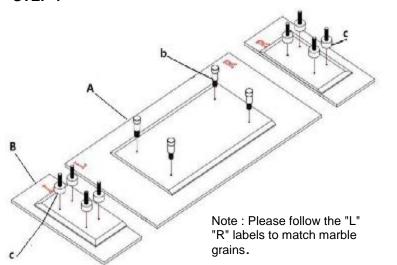

#### **PART LIST**

| NO | DESC   | SIZE<br>(MM)     | SKETCH | QTY  |
|----|--------|------------------|--------|------|
| Α  | DT-T   | 1600X1050<br>X18 |        | 1 PC |
| В  | DT-EXT | 1050X300X<br>18  |        | 2PC  |
| С  | DT-B   | 1400x376x<br>685 |        | 4PC  |