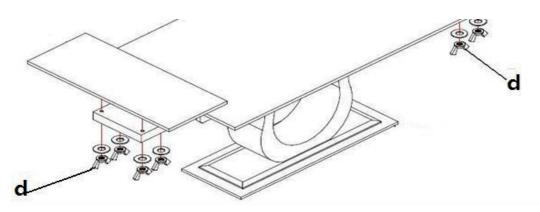

Note: before fully tighten "d", please move the extension marble more left or right, or adjust "c" to make it more up or down so that the extension can be aligh with the middle marble well.

MADE IN CHINA