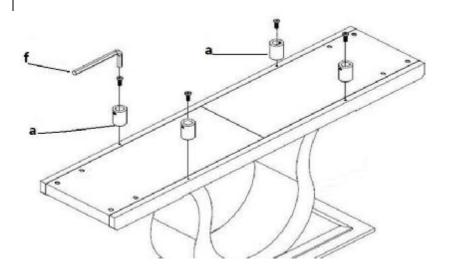

#### **PART LIST**

| NO | DESC                   | SIZE<br>(MM)                 | SKETCH | QTY   |
|----|------------------------|------------------------------|--------|-------|
| а  | ALUMINU<br>M<br>COLUMN | DIA 25X36-<br>M6X15-<br>M8X8 |        | 4SETS |
| b  | PIN                    | DIA13x31-<br>M8X11           |        | 4PCS  |
| С  | ADJUSTA<br>BLE<br>NUT  | DIA25x12-<br>M8*45           |        | 8SETS |
| d  | WASHER<br>AND NUT      | DIA19X1.2-<br>M8             | S)     | 8SETS |

| е | PLASTIC<br>PAD  | 20X6X1 |                                                                                                                                                                                                                                                                                                                                                                                                                                                                                                                                                                                                                                                                                                                                                                                                                                                                                                                                                                                                                                                                                                                                                                                                                                                                                                                                                                                                                                                                                                                                                                                                                                                                                                                                                                                                                                                                                                                                                                                                                                                                                                                                | 4PCS |
|---|-----------------|--------|--------------------------------------------------------------------------------------------------------------------------------------------------------------------------------------------------------------------------------------------------------------------------------------------------------------------------------------------------------------------------------------------------------------------------------------------------------------------------------------------------------------------------------------------------------------------------------------------------------------------------------------------------------------------------------------------------------------------------------------------------------------------------------------------------------------------------------------------------------------------------------------------------------------------------------------------------------------------------------------------------------------------------------------------------------------------------------------------------------------------------------------------------------------------------------------------------------------------------------------------------------------------------------------------------------------------------------------------------------------------------------------------------------------------------------------------------------------------------------------------------------------------------------------------------------------------------------------------------------------------------------------------------------------------------------------------------------------------------------------------------------------------------------------------------------------------------------------------------------------------------------------------------------------------------------------------------------------------------------------------------------------------------------------------------------------------------------------------------------------------------------|------|
| f | ALLEN<br>WRENCH | 5MM    | and the same of th | 1PC  |
| g | ALLEN<br>WRENCH | ЗММ    | A CHARLES TO SERVICE STATE OF THE SERVICE STATE STATE STATE STATE STATE  | 1PC  |