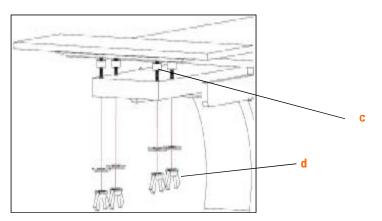

Note: before fully tighten "d", please move the extension marble more left or right, or adjust "c" to make it more up or down so that the extension can be aligh with the middle marble well.

MADE IN CHINA